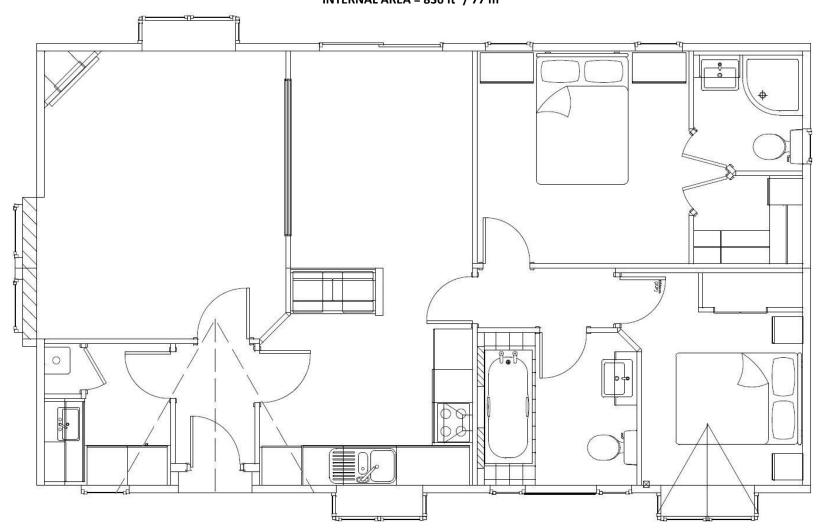

# STATELY ALBION WOBURN 38 X 22 INTERNAL AREA = 836 ft<sup>2</sup> / 77 m<sup>2</sup>

Further details can be found online at <a href="www.killarneyhomes.co.uk">www.killarneyhomes.co.uk</a>

To arrange a viewing please contact us on 0115 9652426 or email <a href="mailto:sales@killarneyhomes.co.uk">sales@killarneyhomes.co.uk</a>