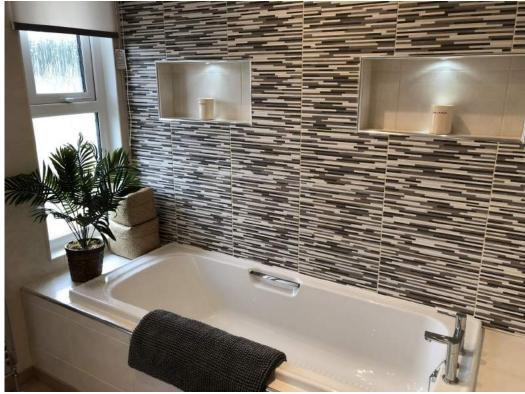

### **Property Features**

- Open plan kitchen/diner complete with fully integrated appliances
- French doors from the dining room leading out to the garden and decking for outdoor entertaining
- ♦ Separate utility room with integrated appliances
- Generous lounge with electric fire place and floor-toceiling windows
- Large master suite with en-suite shower room and walk-in wardrobe
- Double second bedroom with fitted wardrobes
- ♦ Contemporary bathroom with feature wall
- Oriveway parking for two cars
- CanExel exterior cladding for easy maintenance
- ♦ Gas central heating
- ♦ Triple glazed windows