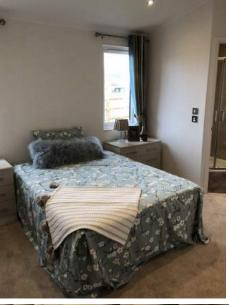

### **Property Features**

- Open plan kitchen/diner complete with fully integrated appliances
- French doors from the dining room leading out to the garden and decking for outdoor entertaining
- ♦ Separate utility room with integrated appliances
- Generous lounge with electric fire place and floor-toceiling windows
- Large master suite with en-suite shower room and walk-in wardrobe
- Double second bedroom with fitted wardrobes
- ♦ Contemporary bathroom with feature wall
- Oriveway parking for two cars
- CanExel exterior cladding for easy maintenance
- ♦ Gas central heating
- ♦ Triple glazed windows