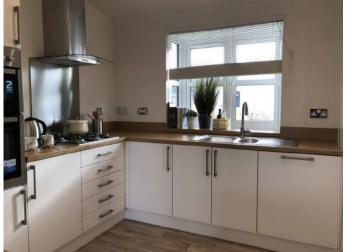

### **Property Features**

- Open plan kitchen/diner complete with fully integrated appliances
- French doors from the dining room leading out to the garden and decking for outdoor entertaining
- ♦ Separate utility room with integrated appliances
- Generous lounge with electric fire place and floor-toceiling windows
- Large master suite with en-suite shower room and walk-in wardrobe
- Double second bedroom with fitted wardrobes
- ♦ Contemporary bathroom with feature wall
- Oriveway parking for two cars
- CanExel exterior cladding for easy maintenance
- ♦ Gas central heating
- ♦ Triple glazed windows