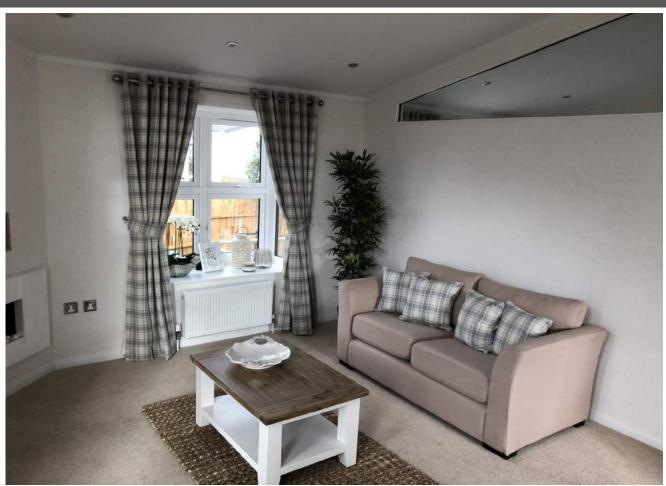

### **Property Features**

- Open plan kitchen/diner complete with fully integrated appliances
- French doors from the dining room leading out to the garden and decking for outdoor entertaining
- ♦ Separate utility room with integrated appliances
- Generous lounge with electric fire place and floor-toceiling windows
- Large master suite with en-suite shower room and walk-in wardrobe
- Double second bedroom with fitted wardrobes
- ♦ Contemporary bathroom with feature wall
- Oriveway parking for two cars
- CanExel exterior cladding for easy maintenance
- ♦ Gas central heating
- ♦ Triple glazed windows