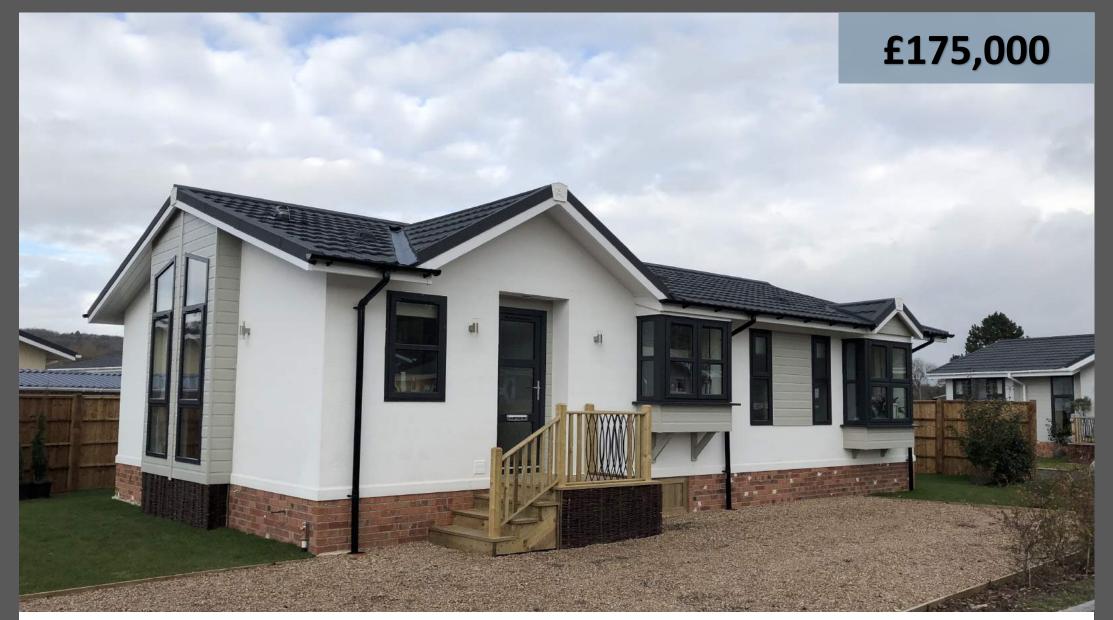

## 1 Reeds Close, Willow Park, Moor Lane, Calverton, Nottinghamshire

A brand new 2-bedroom, fully furnished Stately-Albion Park Home offering bright and spacious living set in a tranquil location

### **Property Features**

- Open plan kitchen/diner complete with fully integrated appliances
- French doors from the dining room leading out to the garden and decking for outdoor entertaining
- ♦ Separate utility room with integrated appliances
- Generous lounge with electric fire place and floor-toceiling windows
- Large master suite with en-suite shower room and walk-in wardrobe
- Double second bedroom with fitted wardrobes
- ♦ Contemporary bathroom with feature wall
- Oriveway parking for two cars
- CanExel exterior cladding for easy maintenance
- ♦ Gas central heating
- ♦ Triple glazed windows