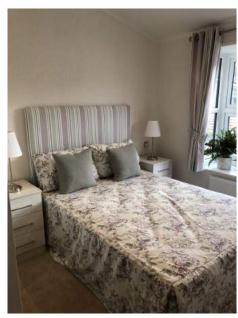

### **Property Features**

- Open plan kitchen/diner complete with fully integrated appliances
- French doors from the dining room leading out to the garden and decking for outdoor entertaining
- ♦ Separate utility room with integrated appliances
- Generous lounge with electric fire place and floor-toceiling windows
- Large master suite with en-suite shower room and walk-in wardrobe
- Double second bedroom with fitted wardrobes
- ♦ Contemporary bathroom with feature wall
- Oriveway parking for two cars
- CanExel exterior cladding for easy maintenance
- ♦ Gas central heating
- ♦ Triple glazed windows